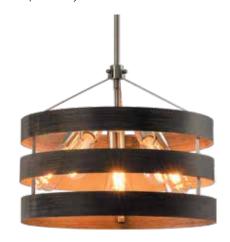

## **Specifications**

| Type of Lighting                | Indoor                         |
|---------------------------------|--------------------------------|
| Height (in.)                    | 13 ½                           |
| Width (in.)                     | 16 ½                           |
| Finish                          | Brushed Nickel &<br>Wood Grain |
| Main Material                   | Steel                          |
| Downrod Stems Included?         | Yes                            |
| Downrod Model #                 | V0090-33                       |
| Downrod Quantity                | 3                              |
| Downrod Size (in.)              | 12                             |
| Sloped Ceiling Swivel Included? | Yes                            |
| Electrical Wire Length (ft.)    | 10                             |
| Installation Location           | Dry                            |
| Light #                         | 5                              |
| Watts per Light (W)             | 60                             |
| Total Wattage (W)               | 300                            |
| Light Bulb(s) Included?         | No                             |
| Dimmable?                       | Yes                            |
| Base                            | Medium Base (E26)              |
| Voltage (Volts)                 | 120                            |
| Safety Ratings                  | ETL                            |
| Assembly                        | Assembly Required              |